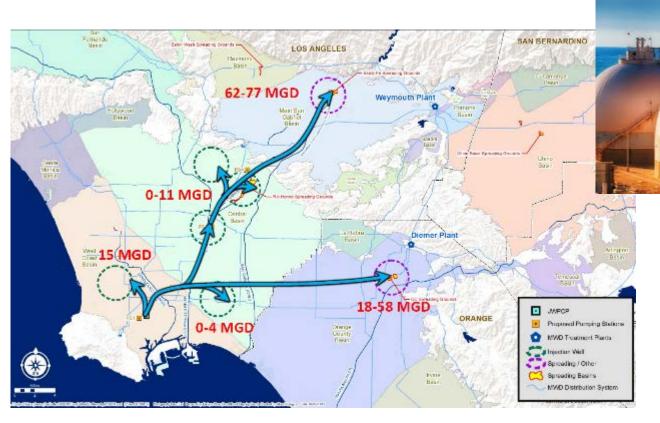

### Recycle: A Vision for LA

We could be recycling an additional ~250-350 MGD of wastewater

**Hyperion Treatment Plant** 