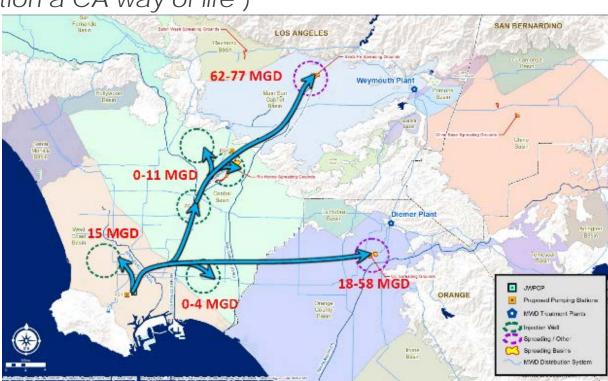

### Recycle: A Vision for LA

We could be recycling an additional ~250-350 MGD of wastewater

**Hyperion Treatment Plant** 